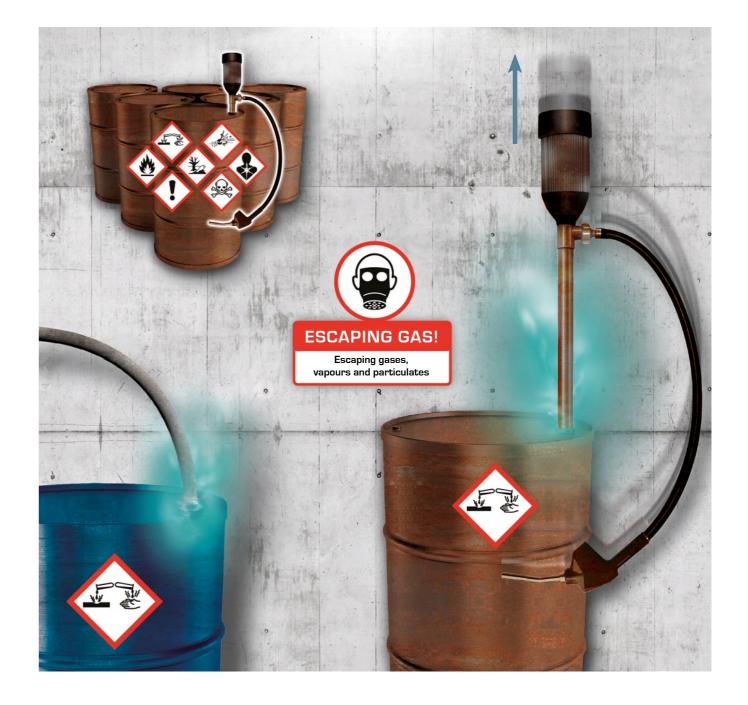

metal and corrosion-protected.

semiconductor chemicals. It has the

No metal parts.

are flammable.

QC from AS is highly flexible for use with a wide variety of liquids. In conductive versions and in potentially explosive atmospheres (no static discharge!). Pressurized containers can easily be ventilated via the dip tube - another feature to improve your safety.

Chemicals mixed up?

for container handling:

www.supplyline.as