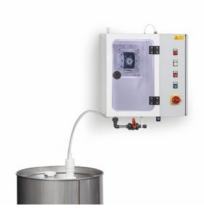

## Ready-to-use complete systems.

The AS QC-System is also available as a complete system: With dispense head, hoses, pump, ventilation, fill level detection and the appropriate electrics in the switch box. Simply set it up and away you go.