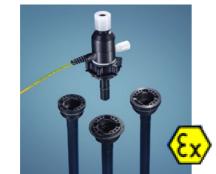

metal and corrosion-protected.

semiconductor chemicals. It has the

No metal parts.

are flammable.

QC from AS is highly flexible for use with a wide variety of liquids. In conductive versions and in potentially explosive atmospheres (no static discharge!). Pressurized containers can easily be ventilated via the dip tube - another feature to improve your safety.

# Over 100 dispense head variants.

A ready-to-use system for every application – from simple sample dispensing and practical mobile systems to high-flow versions. Also designed for automated processes. Pumps can be connected easily via standard adapters.