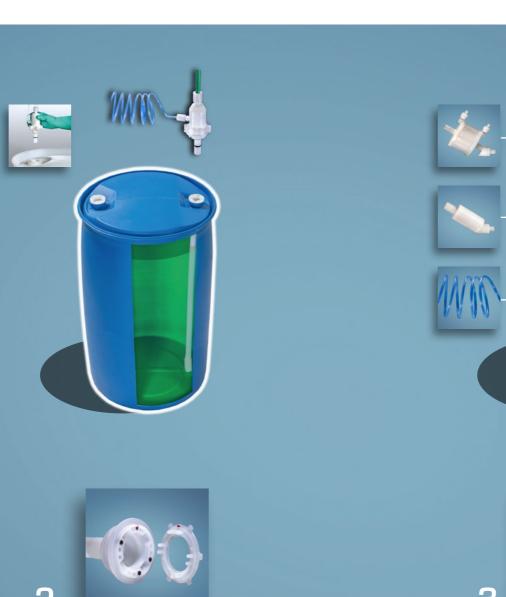

can remain sealed.

Quick connection: Thanks

to the coding system that

prevents product mix-ups

Click into place, screw tight, job done.

product mix-ups.

The unique pin-hole coding system with

clear medium assignment reliably prevents