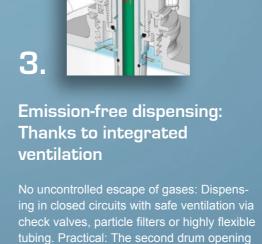

The smart handling of liquid chemicals: quickly connected – safely dispensed.













w.as-plastech.com www.as-plastech.com





The clever, complete system: Safe, clean and flexible - it's that simple.

WATCH THE VIDEO!











can remain sealed.



Quick connection: Thanks

to the coding system that

prevents product mix-ups

Click into place, screw tight, job done.

product mix-ups.

The unique pin-hole coding system with

clear medium assignment reliably prevents



The clever, complete system: Safe, clean and flexible - it's that simple.



The AS QC-System is primarily a sophisticated, highly flexible adapter system for simultaneous dispensing and ventilation in a closed circuit, which protects and takes care of handlers and the environment alike. It can be integrated into the supply chain perfectly. A clever, complete modular system with over 100,000 variants for small operations and large companies.

High-purity plastics.

Manufactured entirely from high-purity, high performance plastics, the AS

QC-Syst