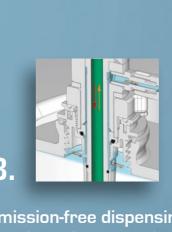

The smart handling of liquid chemicals: quickly connected – safely dispensed.













w.as-plastech.com www.as-plastech.com





The clever, complete system: Safe, clean and flexible - it's that simple.

WATCH THE VIDEO!











can remain sealed.



Quick connection: Thanks

to the coding system that

prevents product mix-ups

Click into place, screw tight, job done.

product mix-ups.

The unique pin-hole coding system with

clear medium assignment reliably prevents



The clever, complete system: Safe, clean and flexible - it's that simple.



The AS QC-System is primarily a sophisticated, highly flexible adapter system for simultaneous dispensing and ventilation in a closed circuit, which protects and takes care of handlers and the environment alike. It can be integrated into the supply chain perfectly. A clever, complete modular system with over 100,000 variants for small operations and large companies.

High-purity plastics.

Manufactured entirely from high-purity, high performance plastics, the AS

QC-Sy