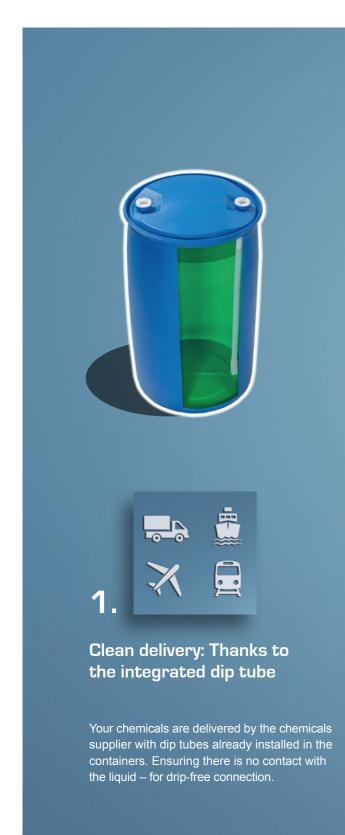

## Over 1000 dip tubes. Custom-made and preinstalled.

For virtually every length, for every container. Over 1000 standard variants. Optional bellows-type length compensator for virtually complete emptying. In addition, the dip tubes are also preinstalled in the containers by the chemical supplier. Safe, simple and clean.