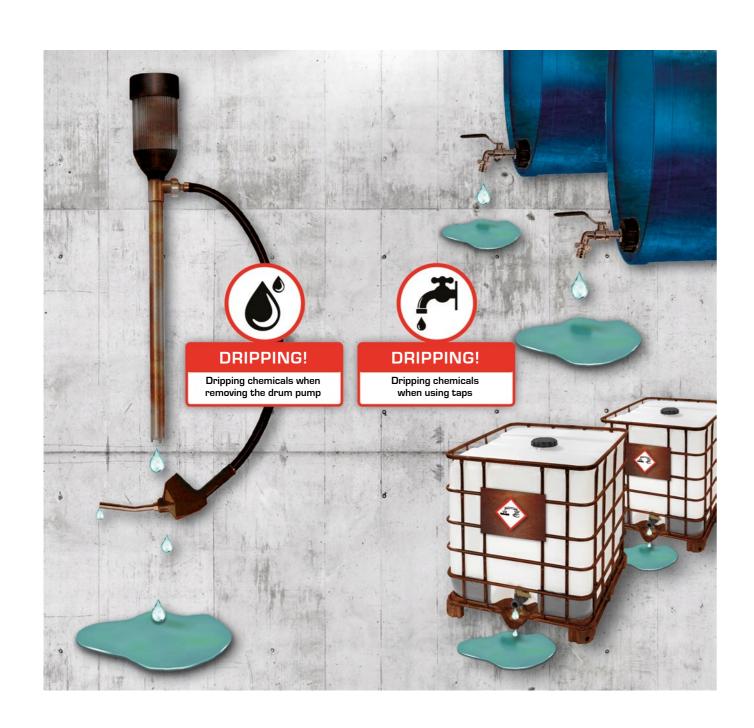

The smart handling of liquid chemicals: quickly connected – safely dispensed.













w.as-plastech.com www.as-plastech.com





The clever, complete system: Safe, clean and flexible - it's that simple.

WATCH THE VIDEO!











can remain sealed.



Quick connection: Thanks

to the coding system that

prevents product mix-ups

Click into place, screw tight, job done.

product mix-ups.

The unique pin-hole coding system with

clear medium assignment reliably prevents



The clever, complete system: Safe, clean and flexible - it's that simple.



The AS QC-System is primarily a sophisticated, highly flexible adapter system for simultaneous dispensing and ventilation in a closed circuit, which protects and takes care of handlers and the environment alike. It can be integrated into the supply chain perfectly. A clever, complete modular system with over 100,000 variants