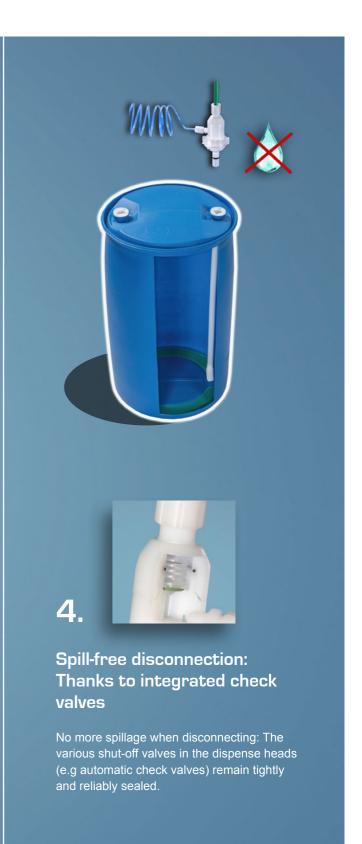

The smart handling of liquid chemicals: quickly connected – safely dispensed.













w.as-plastech.com www.as-plastech.com





The clever, complete system: Safe, clean and flexible - it's that simple.

WATCH THE VIDEO!











can remain sealed.



Quick connection: Thanks

to the coding system that

prevents product mix-ups

Click into place, screw tight, job done.

product mix-ups.

The unique pin-hole coding system with

clear medium assignment reliably prevents



The clever, complete system: Safe, clean and flexible - it's that simple.



The AS QC-System is primarily a sophisticated, highly flexible adapter system for simultaneous dispensing and ventilation in a closed circuit, which protects and takes care of handlers and the environment alike. It can be integrated into the supply chain perfectly. A clever, complete modular system with over 100,000 variants for small operations and large companies.

High-purity plastics.

Manufactured entirely from high-purity, high performance plastics, the AS

QC-System system is even suit