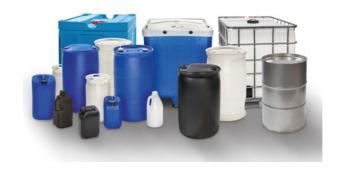

## Compatible with all containers.

The AS QC-System always fits – be it a 5-liter jerry can or a 1000-liter tote. For vertical and horizontal dispensing. This makes it versatile and ensures maximum flexibility.