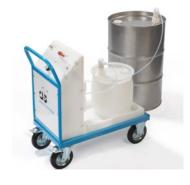

#### Ready-to-use complete systems.

The AS QC-System is also available as a complete system: With dispense head, hoses, pump, ventilation, fill level detection and the appropriate electrics in the switch box. Simply set it up and away you go.

#### Mobile systems and special solutions.

Special dispense heads, individually developed customer solutions or mobile refilling stations – at AS, there's almost nothing we can't do.