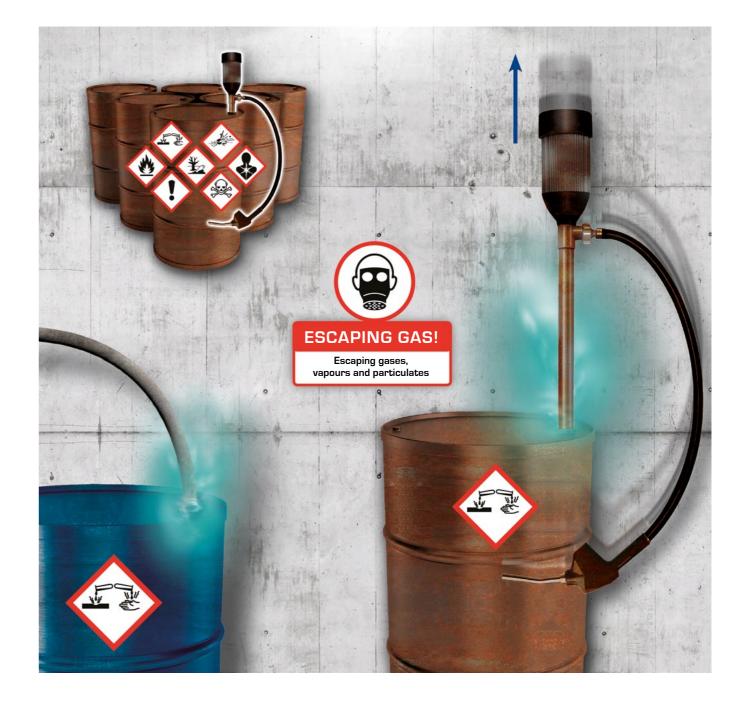

Over the decades, the QC-System from AS has developed into one of the world's leading dispensing systems for liquid chemicals. Not without reason. QC is more than just a simple Quick-Connect system; it is a precision tool manufactured from high-purity plastics for a versatile range of applications. Suitable for acids, alkalis and solvents - even aggressive and highly flammable products. Entirely free of metal and therefore immune to corrosion.

The AS QC-System is primarily a sophisticated, highly flexible adapter system for simultaneous dispensing and ventilation in a closed circuit, which protects and takes care of handlers and the environment alike. It can be integrated into the supply chain perfectly. A clever, complete modular system with over 100,000 variants for small operations and large companies.

### und Lösungsmittel. Auch entzündliche.

QC from AS is highly flexible for use with a wide variety of liquids. In conductive versions and in potentially explosive atmospheres (no static discharge!). Pressurised containers can easily be ventilated via the dip tube - another feature to improve your safety.