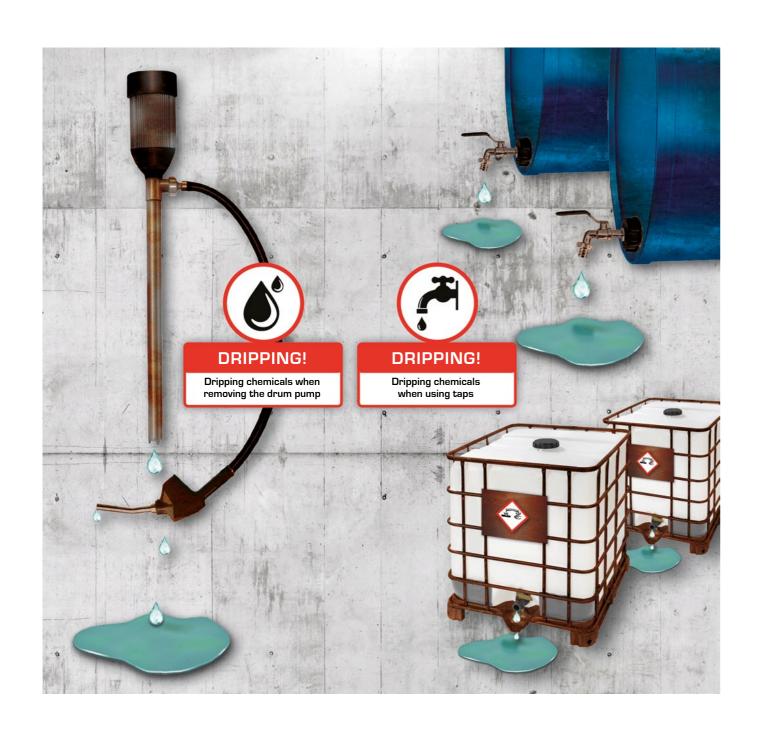

The smart handling of liquid chemicals: quickly connected – safely dispensed.

Now you can bid farewell to the hazards of conventional drum emptying.

The clever, complete system:
Safe, clean and flexible – it's that simple.

Over the decades, the QC-System from AS has developed into one of the world's leading dispensing systems for liquid chemicals. Not without reason. QC is more than just a simple Quick-Connect system; it is a precision tool manufactured from high-purity plastics for a versatile range of applications. Suitable for acids, alkalis and solvents - even aggressive and highly flammable products. Entirely free of metal and therefore immune to corrosion.

The AS QC-System is primarily a sophisticated, highly flexible adapter system for simultaneous dispensing and ventilation in a closed circuit, which protects and takes care of handlers and the environment alike. It can be integrated into the supply chain perfectly. A clever, complete modular system with over 100,000 variants for small operations and large companies.