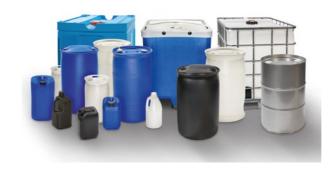

#### Compatible with all containers.

The AS QC-System always fits – be it a 5-litre canister or a 1000-litre IBC. For vertical and horizontal dispensing. This makes it versatile and ensures maximum flexibility.