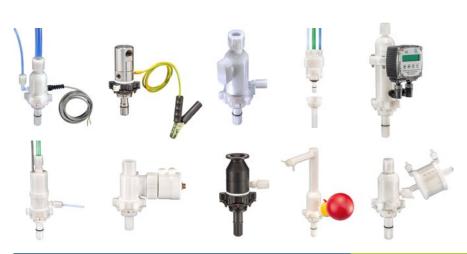

#### Over 100 dispense head variants.

A ready-to-use system for every application – from simple sample dispensing and practical mobile systems to high-flow versions. Also designed for automated processes. Pumps can be connected easily via standard adapters.

#### Ready-to-use complete systems.

The AS QC-System is also available as a complete system: With dispense head, hoses, pump, ventilation, fill level detection and the appropriate electrics in the switch box. Simply set it up and away you go.

#### Compatible with all containers.

The AS QC-System always fits – be it a 5-litre canister or a 1000-litre IBC. For vertical and horizontal dispensing. This makes it versatile and ensures maximum flexibility.

#### Mobile systems and special solutions.

Special dispense heads, individually developed customer solutions or mobile refilling stations – at AS, there's almost nothing we can't do.