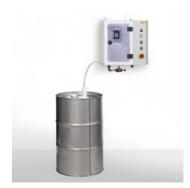

#### Ready-to-use complete systems.

The AS QC-System is also available as a complete system: With dispense head, hoses, pump, ventilation, fill level detection and the appropriate electrics in the switch box. Simply set it up and away you go.