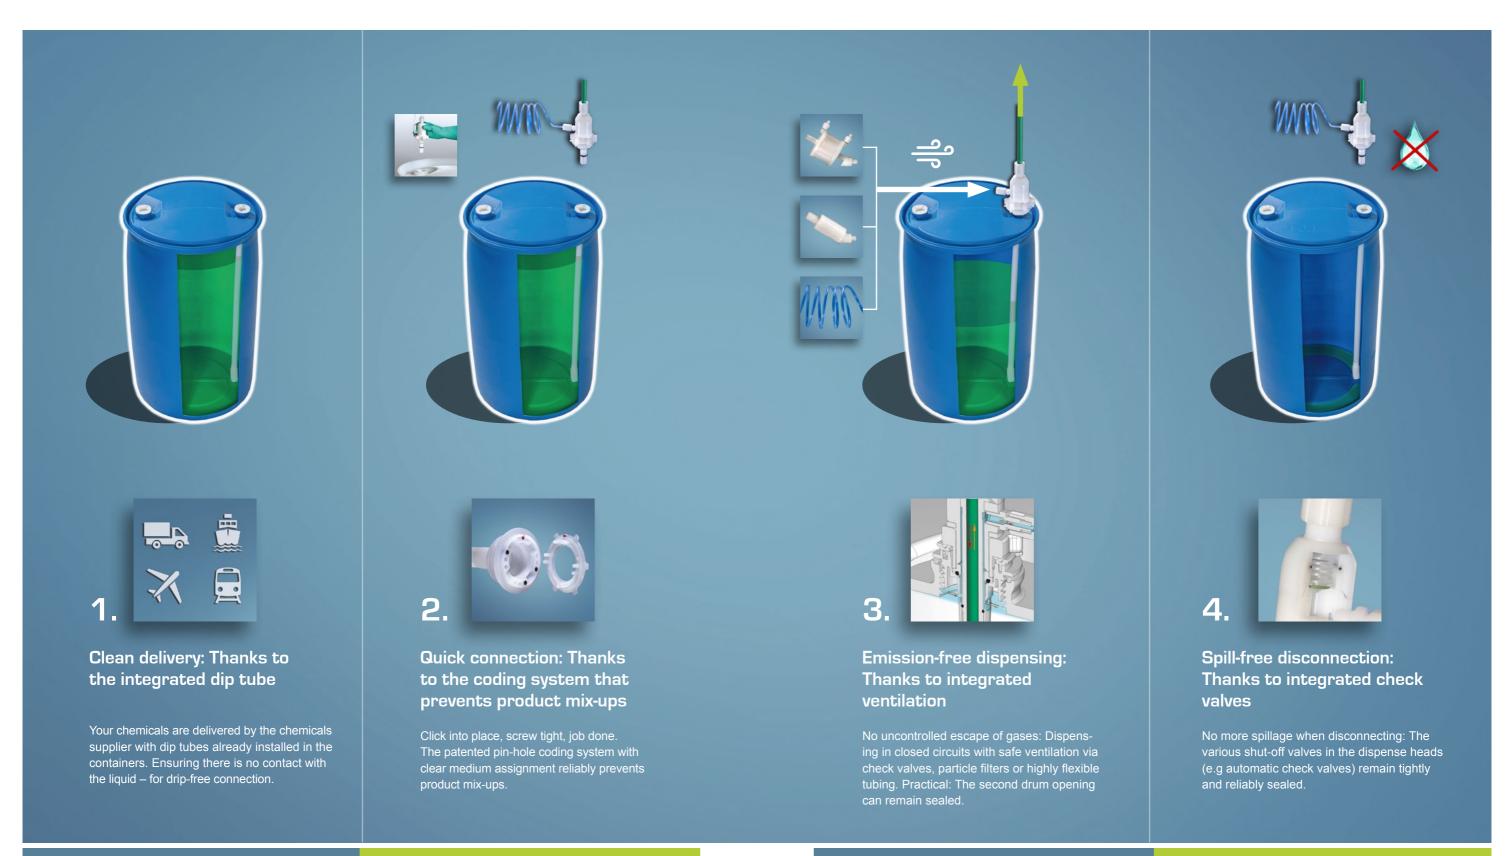

#### Over 1000 dip tubes. Custom-made and preinstalled.

For virtually every length, for every container. Over 1000 standard variants. Optional bellows-type length compensator for virtually complete emptying. In addition, the dip tubes are also preinstalled in the containers by the chemical supplier. Safe, simple and clean.

#### Over 100 dispense head variants.

A ready-to-use system for every application – from simple sample dispensing and practical mobile systems to high-flow versions. Also designed for automated processes. Pumps can be connected easily via standard adapters.

### und Lösungsmittel. Auch entzündliche.

QC from AS is highly flexible for use with a wide variety of liquids. In conductive versions and in potentially explosive atmospheres (no static discharge!). Pressurised containers can easily be ventilated via the dip tube - another feature to improve your safety.

#### Ready-to-use complete systems.

The AS QC-System is also available as a complete system: With dispense head, hoses, pump, ventilation, fill level detection and the appropriate electrics in the switch box. Simply set it up and away you go.