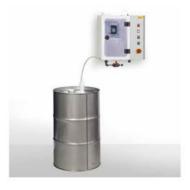

## 断开连接时无滴液: 使用内置的止回阀

在断开连接时,不会再有滴液: 分装头内的各种止回阀(例如,自闭止回阀) 密封,无滴漏。 AS QC 系统经数十年的发展成为世界一流的液体化学品取样系统。 这并不是没有原因的。因为它不仅仅是一个简单的快速连接系统 (快速连接): GC 是高纯度塑料制成的精密工具,应用十分灵活。 适用于酸、碱或溶剂 — 包括腐蚀性和易燃性化学品。完全不含金 属,因此绝不会受腐蚀。

## 交钥匙的整体系统。

根据您的要求,QC系统可以作为 一个整体系统提供: 含取样头、软管、泵、通气装置、 液位测量装置和排空测量装置以及 开关箱内合适的电气元件。 便于安装和设置。