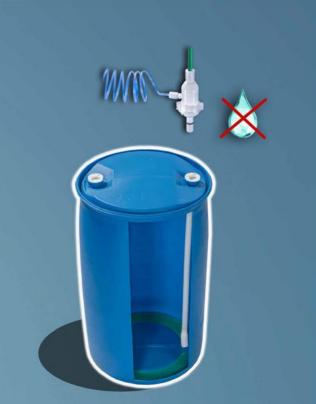

## 断开连接时无滴液: 使用内置的止回阀

在断开连接时,不会再有滴液: 分装头内的各种止回阀(例如,自闭止回阀) 密封,无滴漏。 AS QC 系统经数十年的发展成为世界一流的液体化学品取样系统。 这并不是没有原因的。因为它不仅仅是一个简单的快速连接系统 (快速连接): GC 是高纯度塑料制成的精密工具,应用十分灵活。 适用于酸、碱或溶剂 — 包括腐蚀性和易燃性化学品。完全不含金 属,因此绝不会受腐蚀。

#### www.supplyline.as

采用 RFID 芯 片技术,实现 智能化管理!

几乎适合任何长度,适合各种容器。超 过 1000 种标准型号。在实践中无残留 地排空,使用和不使用波纹管。以及: 由化学品供应商在容器中预装汲取管。 安全、简单、清洁