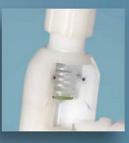

## 断开连接时无滴液: 使用内置的止回阀

在断开连接时,不会再有滴液: 分装头内的各种止回阀(例如,自闭止回阀) 密封,无滴漏。 AS QC 系统经数十年的发展成为世界一流的液体化学品取样系统。 这并不是没有原因的。因为它不仅仅是一个简单的快速连接系统 (快速连接): GC 是高纯度塑料制成的精密工具,应用十分灵活。 适用于酸、碱或溶剂 — 包括腐蚀性和易燃性化学品。完全不含金 属,因此绝不会受腐蚀。