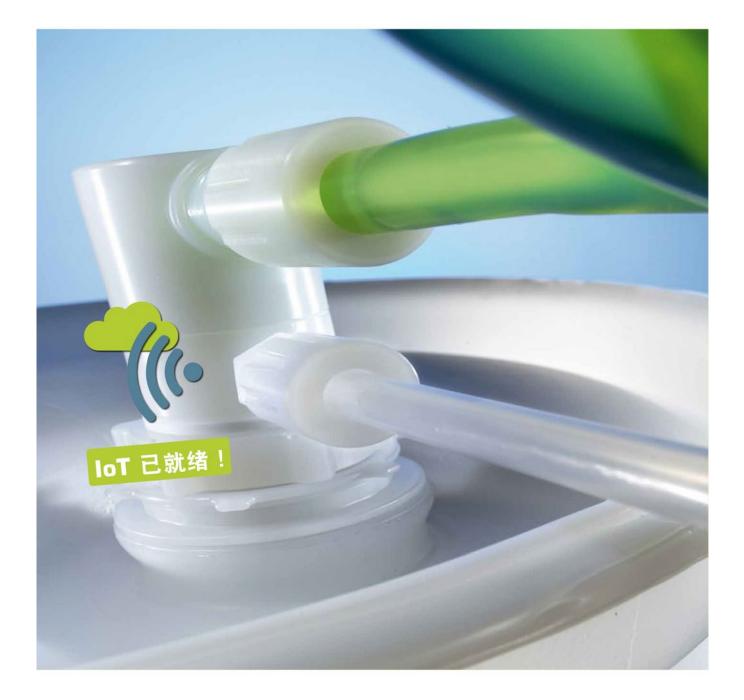

## 断开连接时无滴液: 使用内置的止回阀

在断开连接时,不会再有滴液: 分装头内的各种止回阀(例如,自闭止回阀) 密封,无滴漏。 AS QC 系统经数十年的发展成为世界一流的液体化学品取样系统。 这并不是没有原因的。因为它不仅仅是一个简单的快速连接系统 (快速连接): GC 是高纯度塑料制成的精密工具,应用十分灵活。 适用于酸、碱或溶剂 — 包括腐蚀性和易燃性化学品。完全不含金 属,因此绝不会受腐蚀。

#### www.supplyline.as

采用 RFID 芯 片技术,实现 智能化管理!

几乎适合任何长度,适合各种容器。超 过 1000 种标准型号。在实践中无残留 地排空,使用和不使用波纹管。以及: 由化学品供应商在容器中预装汲取管。 安全、简单、清洁