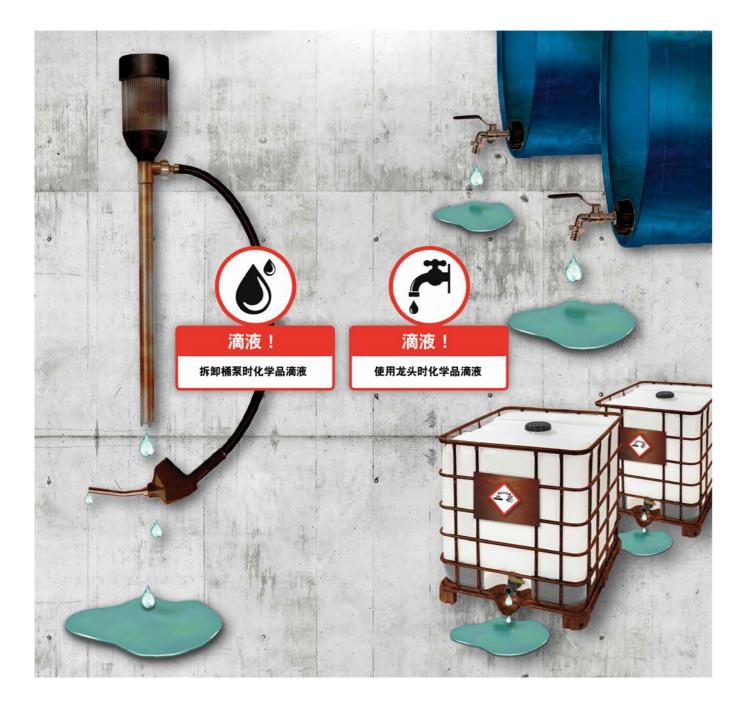

# 从此远离传统清桶时的危险。

## 断开连接时无滴液: 使用内置的止回阀

在断开连接时,不会再有滴液: 分装头内的各种止回阀(例如,自闭止回阀) 密封,无滴漏。 AS QC 系统经数十年的发展成为世界一流的液体化学品取样系统。 这并不是没有原因的。因为它不仅仅是一个简单的快速连接系统 (快速连接): GC 是高纯度塑料制成的精密工具,应用十分灵活。 适用于酸、碱或溶剂 — 包括腐蚀性和易燃性化学品。完全不含金 属,因此绝不会受腐蚀。