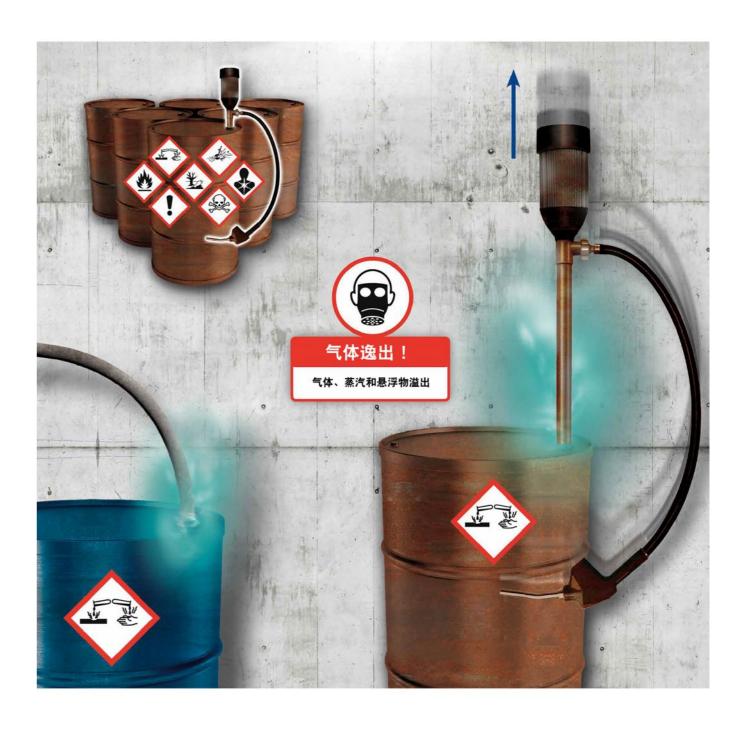

# 液体化学品智能处理系统:迅速连接 - 安全配给。



www.qc-system.de









# 从此远离传统清桶时的危险。



# 智能整体系统: 安全、清洁、灵活 – 就是这么简单!











## 4.

## 断开连接时无滴液: 使用内置的止回阀

在断开连接时,不会再有滴液: 分装头内的各种止回阀(例如,自闭止回阀) 密封,无滴漏。 AS QC 系统经数十年的发展成为世界一流的液体化学品取样系统。 这并不是没有原因的。因为它不仅仅是一个简单的快速连接系统 (快速连接): GC 是高纯度塑料制成的精密工具,应用十分灵活。 适用于酸、碱或溶剂 — 包括腐蚀性和易燃性化学品。完全不含金 属,因此绝不会受腐蚀。

QC 是一个设计完善且高度灵活的采样适配系统,在封闭循环中同 时通气 一 像保护环境一样保护人类。完美地融入了供应链。无论 小型企业还是大型企业都可以使用这种具有超过 100,000 种型号 的智能模块整体系统。



### 高纯度塑料。不含金属 零件。

完全由高纯度高性能塑料制成,所 以, QC 系统甚至还可用于半导体化 学品。针对各种应用目的提供合适 的材料组合,而且全都完全不含金 属并耐腐蚀。



用于酸、碱和溶剂。 甚至易燃化学品。

QC 具有极高的灵活性,适用于各种 液体。 导电型号也可用于易爆炸环境(无 静电放电!)如果容器承受压力, 则可以方便地用汲取管排气,这也 是为了您的安全。



## 超过100种分装头。

各种应用情况的交钥匙系统,从简单的 样品取样,实际移动系统直到高流量情 况。也设计用于自动化过程。 通过标准接口方便地插接泵机。



智能整体系统: 安全、清洁、灵活 - 就是这么简单!



用于容器处理的首个 i4.0 解决方案:



#### www.supplyline.as





采用 RFID 芯 片技术,实现 智能化管理!



几乎适合任何长度,适合各种容器。超 过 100