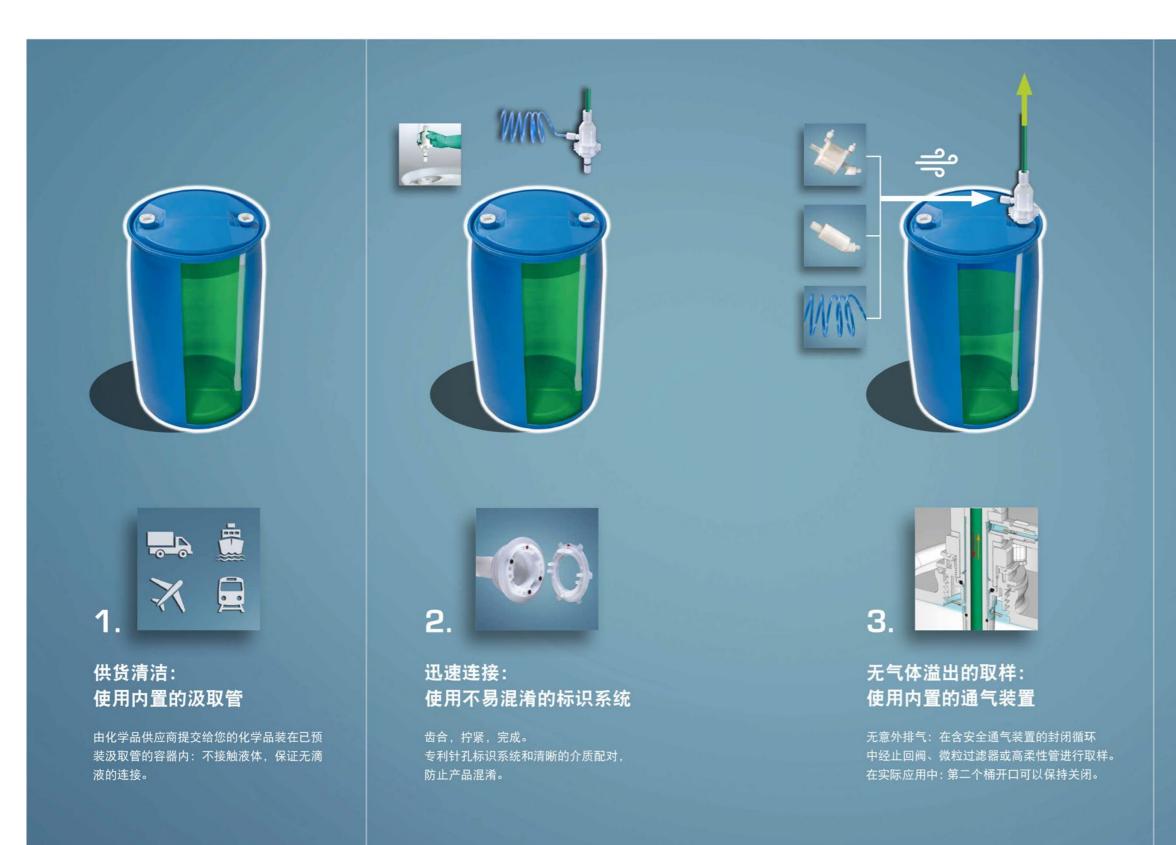

## 断开连接时无滴液: 使用内置的止回阀

在断开连接时,不会再有滴液: 分装头内的各种止回阀(例如,自闭止回阀) 密封,无滴漏。 AS QC 系统经数十年的发展成为世界一流的液体化学品取样系统。 这并不是没有原因的。因为它不仅仅是一个简单的快速连接系统 (快速连接): GC 是高纯度塑料制成的精密工具,应用十分灵活。 适用于酸、碱或溶剂 — 包括腐蚀性和易燃性化学品。完全不含金 属,因此绝不会受腐蚀。

QC 是一个设计完善且高度灵活的采样适配系统,在封闭循环中同 时通气 一 像保护环境一样保护人类。完美地融入了供应链。无论 小型企业还是大型企业都可以使用这种具有超过 100,000 种型号 的智能模块整体系统。

### 高纯度塑料。不含金属 零件。

完全由高纯度高性能塑料制成,所 以, QC 系统甚至还可用于半导体化 学品。针对各种应用目的提供合适 的材料组合,而且全都完全不含金 属并耐腐蚀。

用于酸、碱和溶剂。 甚至易燃化学品。

QC 具有极高的灵活性,适用于各种 液体。 导电型号也可用于易爆炸环境(无 静电放电!)如果容器承受压力, 则可以方便地用汲取管排气,这也 是为了您的安全。

## 超过100种分装头。

各种应用情况的交钥匙系统,从简单的 样品取样,实际移动系统直到高流量情 况。也设计用于自动化过程。 通过标准接口方便地插接泵机。

智能整体系统: 安全、清洁、灵活 - 就是这么简单!

用于容器处理的首个 i4.0 解决方案:

#### www.supplyline.as

采用 RFID 芯 片技术,实现 智能化管理!

几乎适合任何长度,适合各种容器。超 过 1000 种标准型号。在实践中无残留 地排空,使用和不使用波纹管。以及: 由化学品供应商在容器中预装汲取管。 安全、简单、清洁