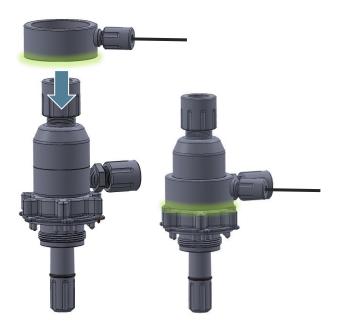

# Easy Integration in existing processes

Existing Fill / Dispense Heads **RFID Antenna to retrofit** 

### Filling <u>not</u> via dip tube? Check RFID chip anyway

Adapter with RFID antenna for quick connection to dip tube during filling via separate container opening