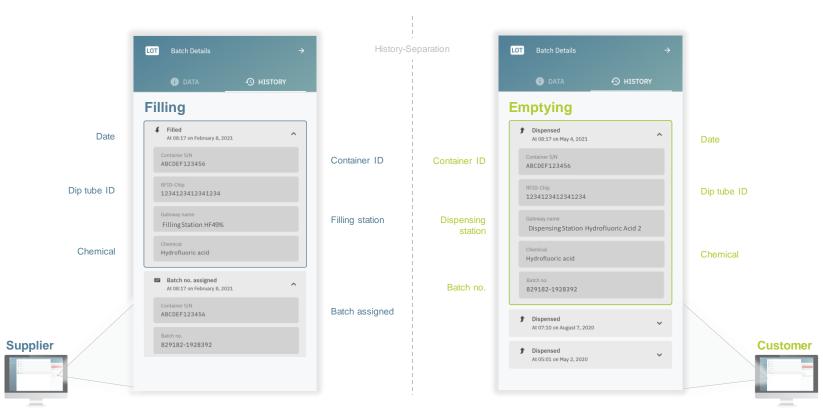

## Automatic Documentation 100% traceable

\* Only you have access to the history events you record.

You can determine yourself whether the history feature should be activated for your account.

# Dip tube and Container History for Suppliers

Number of fillings

How often was my container filled?

### Installation date dip tube Since when is my

Since when is my dip tube installed?

| Dip Tube Details                                   |            |           | ->I |  |
|----------------------------------------------------|------------|-----------|-----|--|
| i Data                                             |            | 🕥 History |     |  |
| Times refilled:                                    | 7 fillings |           |     |  |
| Chemical contact:                                  | 44 days    |           |     |  |
| Dip tube Installed:                                | 94 days    |           |     |  |
| GD Dip tube installed<br>At 19:04 on June 23, 2022 |            |           |     |  |
| Container S/N<br>123456                            |            |           |     |  |

# Time in chemical contact

How long was my container filled?

### Dip tube change

 $\sim$ 

 $\sim$ 

In which containers was my dip tube installed?