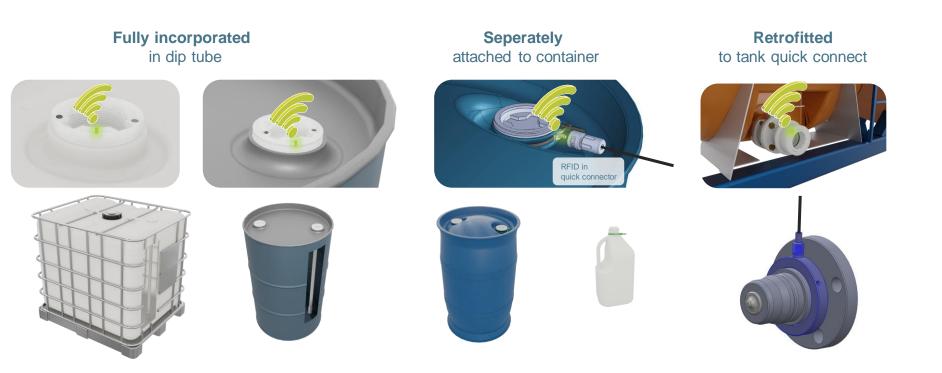

# Works with all Containers even without dip tube

© 2022 AS Strömungstechnik GmbH. All rights reserved.

# Easy Integration in existing processes

Existing Fill / Dispense Heads **RFID Antenna to retrofit** 

### Filling <u>not</u> via dip tube? Check RFID chip anyway

Adapter with RFID antenna for quick connection to dip tube during filling via separate container opening