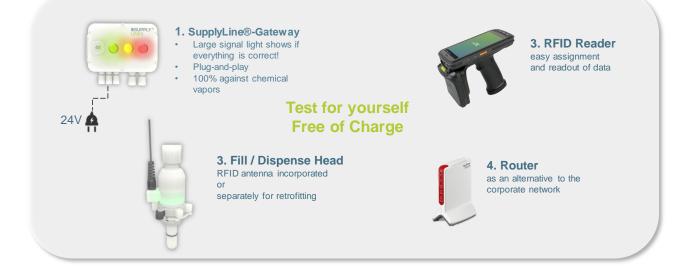

## Hang it up, Plug it in and Go! SupplyLine "Starter-Kit"

#### SupplyLine Web-App

- Immediately ready for use <u>without</u> any installation
  - Accessible via any web browser

**RFID in Dip Tube** Preinstalled as a standard with digital chemical code