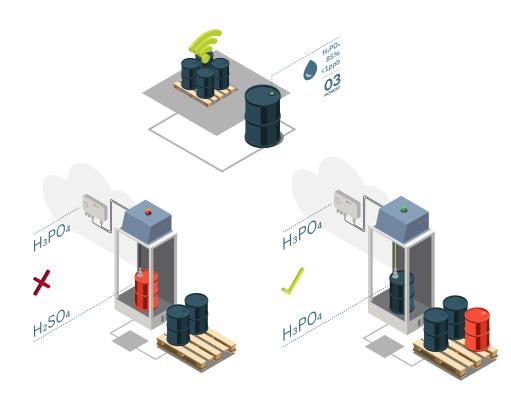

### Twice the Safety without additional handle

All dip tubes that get coded by AS automatically have a digital key-code.

### Prevents accidents automatically for Suppliers and End Customers

The digital key code can be checked without additional scanning of the chemical supplier, directly at the filling station or the end customer's dispensing station.

# **Prevents Accidents** during filling and emptying

# **Prevents Accidents** during filling and emptying

© 2022 AS Strömungstechnik GmbH. All rights reserved.