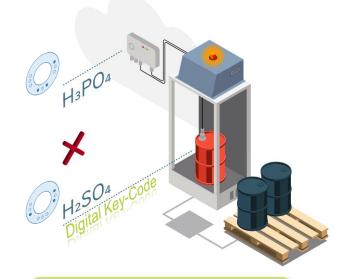

### Twice the Safety without additional handle

All dip tubes that get coded by AS automatically have a digital key-code.

### Prevents accidents automatically for Suppliers and End Customers

The digital key code can be checked without additional scanning of the chemical supplier, directly at the filling station or the end customer's dispensing station.

# **Prevents Accidents** during filling and emptying

# **Prevents Accidents** during filling and emptying

© 2022 AS Strömungstechnik GmbH. All rights reserved.