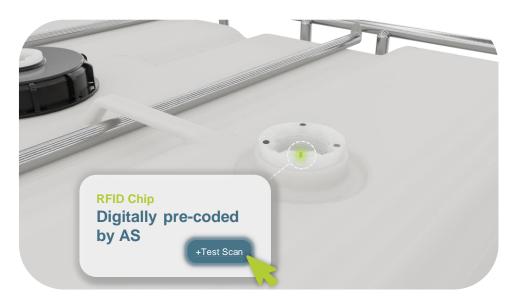

### Twice the Safety without additional handle

All dip tubes that get coded by AS automatically have a digital key-code.

### Prevents accidents automatically for Suppliers and End Customers

The digital key code can be checked without additional scanning of the chemical supplier, directly at the filling station or the end customer's dispensing station.