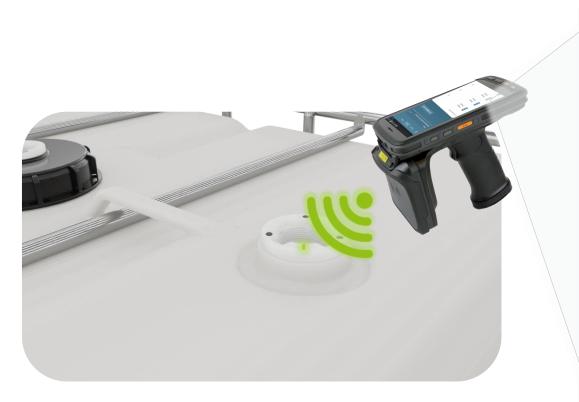

### Twice the Safety without additional handle

All dip tubes that get coded by AS automatically have a digital key-code.

### Prevents accidents automatically for Suppliers and End Customers

The digital key code can be checked without additional scanning of the chemical supplier, directly at the filling station or the end customer's dispensing station.