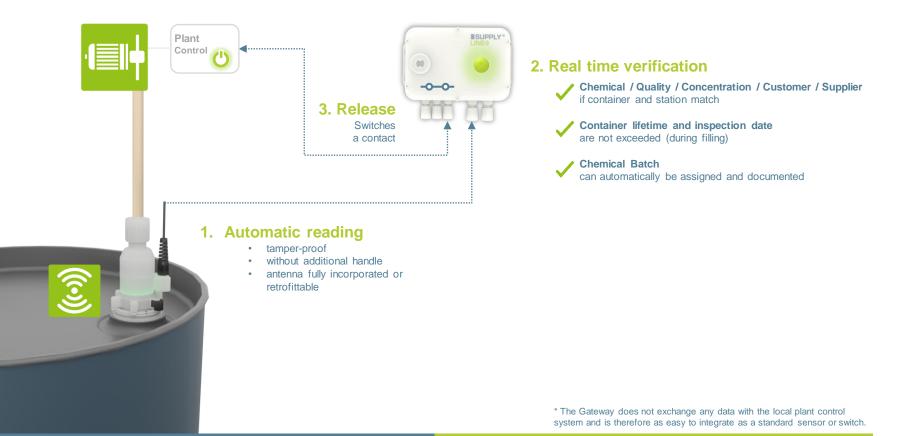

# Chemical, Batch and Container Data simply added

| ≡                                                         | Lifecycle Cr        | nemical Batch       |  |  |  |
|-----------------------------------------------------------|---------------------|---------------------|--|--|--|
| Chemicals BRAND® Sulfuric Acid 98% / SLSI / Customer 1  X |                     |                     |  |  |  |
|                                                           |                     | SET CHEMICAL TO ALL |  |  |  |
| 5 RFID-Chi                                                | ps scanned          | :                   |  |  |  |
|                                                           | Chemical<br>Uncoded | ×                   |  |  |  |
|                                                           | Chemical<br>Uncoded | ×                   |  |  |  |
|                                                           | Chemical<br>Uncoded | ×                   |  |  |  |
|                                                           | Chemical<br>Uncoded | ×                   |  |  |  |
|                                                           | Chemical<br>Uncoded | ×                   |  |  |  |

# Chemical, Batch and Container Data simply added

|                                                                                                   | Dip Tube Details →I<br>→I                                                        |                                     |
|---------------------------------------------------------------------------------------------------|----------------------------------------------------------------------------------|-------------------------------------|
|                                                                                                   | RFID-Chip<br>01001F000010DE73<br>Dip Tube Lifetime<br>10/2022                    |                                     |
| <b>Chemical</b><br>individually added<br>including Concentration,<br>Quality, Customer / Supplier | Chemical<br>BRAND® Sulfuric Acid 98% / SLSI / Customer 1<br>Batch no.<br>230622A | Batch<br>manually or<br>assigned du |
|                                                                                                   | Container Container S/N                                                          | Contair                             |
| Container Lifetime<br>visual feedback                                                             | 123456<br>Container Inspection<br>08/2022<br>Container Lifetime<br>02/2024       | added via b                         |

manually or automatically assigned during filling

### Container Serial no. added via barcode

LINE》